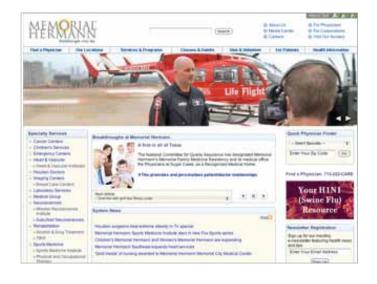

through our alliances with MTI Event Manangement, Connect The Dots and other specialists, we offer the whole package for your event.

blend design group has been creating web sites for 12 years, as lead designer at Memorial Hermann Healthcare System, tim garfield was responsible for all external and internal web presence, we design for small, personal sites all the way to robust corporate sites with merchant services for payment and data-base tie-ins for tracking.

we build all sites with search engine optimization (SEO) in mind. we also work in tandem with many content management system (CMS) providers.

exhibition design is another blend design group area of specialization. we have designed full exhibition packages for shows all over the world, most notably OTC, NPRA, SPE and Oil Sands.